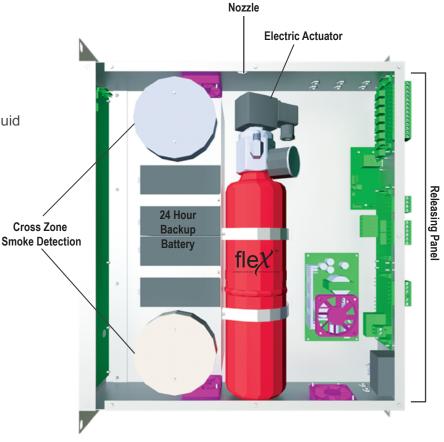

Designed with:

3M<sup>™</sup> Novec<sup>™</sup> 1230 Fire Protection Fluid Volume Coverage 52 & 106 ft<sup>3</sup> (1.5 & 3.0 m<sup>3</sup>)

The Cube™Rack Mount Fire Suppression System is a self-contained fire detection and suppression unit designed to protect a 19" rack mount server cabinet. Mounted in the top rack of the server cabinet, the Cube systems provides 24 hour monitoring for smoke utilizing twin optical smoke detectors operated by a contol unit with a power supply and battery backup. Upon confirmed detection, the releasing panel activates the electical actuator to discharge the 3M™ Novec™1230 Fire Protection Fluid to achieve rapid extinguishment.

- Plug and Play Rack Mounted System
  - 2U X 19" Chassis Mounting
- Clean Agent Extinguishing System
  - Utilizing 3M<sup>™</sup> Novec<sup>™</sup> 1230 Fire Protection Fluid
- Detection and Control
  - Cross Zone Smoke Detection
  - Local / Remote Audio / Video Condition Monitoring and Control.
  - Monitored Alarm / Fault Circuits
  - Visual Alarm and Fault Status Indications
  - 24 Hour Battery Backup
- Connectivity
  - IP Connection
  - Modbus
  - Webserver

Frontal panel key switch control / isolation

LCD display

Local and remote audiovisual condition monitoring and control

Monitored alarm/fault circuits integrated

Smoke convencional detection with air sampling integrated

Device completely QC tested

Cross detection standard system

Door opened detection

Ready for use 24 hours / 365 days

24 hours back-up batteries

External fan/power shutdown control included

With all advantages of 3M Novec 1230 Fire Protection Fluid